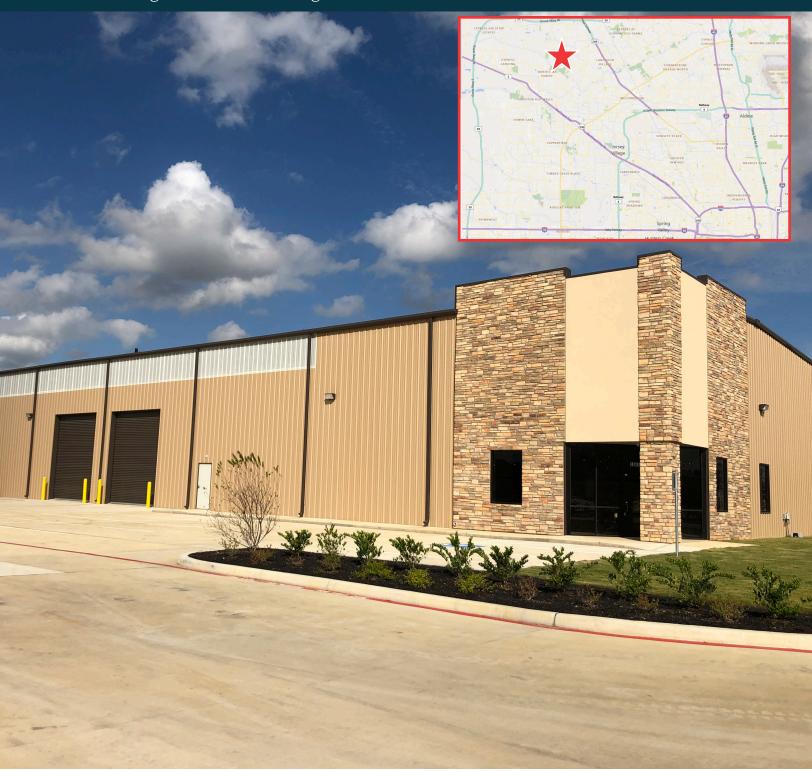

**Cypress Telge Business Center Phase II** 

16647 - 16711 Telge Road, Cypress, Texas Six Freestanding Industrial Buildings

#### **Cypress Telge Business Center Phase II**

16647 - 16711 Telge Road, Cypress, Texas Six Freestanding Industrial Buildings