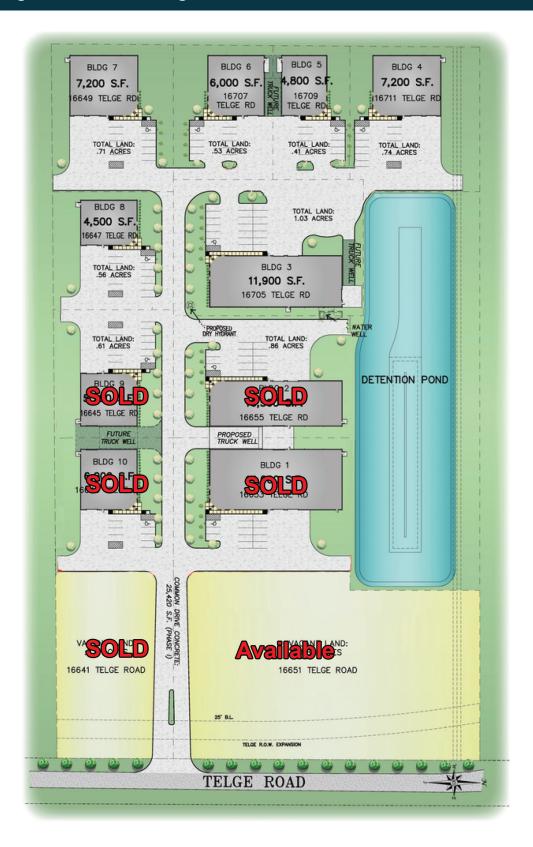

#### **Building 3 - 16705 Telge Road**

- $\pm 11,900$  SF building
- ±1.03 acres of land
- Metal construction with stone facade
- · Office finish to suit
- 3 phase, 480 volt, 400 amps
- Grade level loading (truck well possible)
- Lease Rate: \$1.15/SF NNN
- Sale Price: \$1,725,500

#### **Building 4 - 16711 Telge Road**

- $\pm 7,200$  SF building
- ±0.74 acres of land
- Metal construction with stone facade
- · Office finish to suit
- 3 phase, 480 volt, 400 amps
- Grade level loading (truck well possible)
- Lease Rate: \$1.25/SF NNN
- Sale Price: \$1,065,600

#### **Building 5 - 16709 Telge Road**

- ±4,800 SF building
- ±0.41 acres of land
- Metal construction with stone facade
- Office finish to suit
- 3 phase, 480 volt, 400 amps
- Grade level loading (truck well possible)
- Lease Rate: \$1.25/SF NNN
- Sale Price: \$720,000

#### **Building 6 - 16707 Telge Road**

- $\pm 6,000$  SF building
- ±0.53 acres of land
- · Metal construction with stone facade
- Office finish to suit
- 3 phase, 480 volt, 400 amps
- Grade level loading (truck well possible)
- Lease Rate: \$1.25/SF NNN
- Sale Price: \$900,000

#### **Building 7 - 16649 Telge Road**

- $\pm 7,200$  SF building
- ±0.71 acres of land
- Metal construction with stone facade
- · Office finish to suit
- 3 phase, 480 volt, 400 amps
- Grade level loading (truck well possible)

  Main Rear View
  possible)
- · Lease Rate: \$1.25/SF NNN
- Sale Price: \$1,065,600

#### **Building 8 - 16647 Telge Road**

- ±4,500 SF building
- ±0.56 acres of land
- Metal construction with stone facade
- · Office finish to suit
- 3 phase, 480 volt, 400 amps
- Grade level loading (truck well possible)
- Lease Rate: \$1.25/SF NNN
- Sale Price: \$675,000